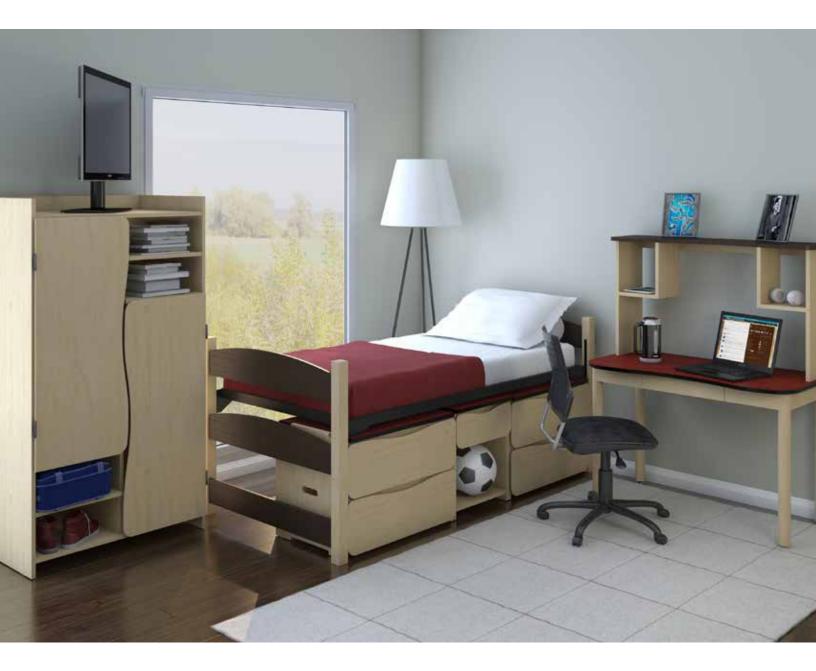

Need versatility? Stack the chests, or raise the bed. Use a mobile pedestal as a nightstand or make room for more students with bunking and lofting systems. Your choices are endless with Aero.