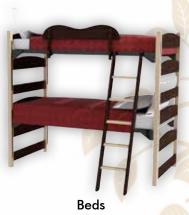

Need versatility? Stack the chests, or raise the bed. Use a mobile pedestal as a nightstand or make room for more students with bunking and lofting systems. Your choices are endless with Aero.