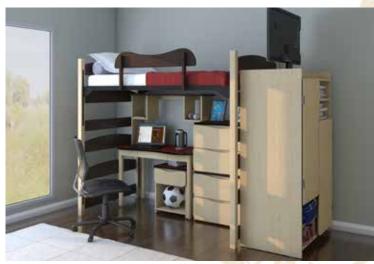

## Curves, pops of color, personality.

Streamline your desk. Provide ample workspace with this open design. Add open concept storage units, mounted to the surface for form and function.

High capacity storage drawers with curves by design require no hardware for maintenance free living.

Need versatility? Stack the chests, or raise the bed. Use a mobile pedestal as a nightstand or make room for more students with bunking and lofting systems. Your choices are endless with Aero.