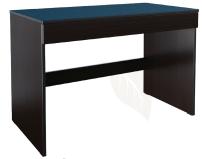

For the prevention of serious bodily injury or death, the use of guard rails, safety rails, and ladders are required in any lofted or bunked configuration or at any time the bottom of the sleeping surface reaches 30" in height.

## Clean Lines Geometric Metal Pulls

- Durable Laminate &
- Veneer Core Plywood Construction
- Laminate Tops
- Attractive Black PVC Edge Banding
- Versatile Storage & Workspace Options



Contempo Media Stand



Contempo Stackable Chest



Contempo Desk Pedestal



Contempo Wardrobe

Contact us today to give your rooms a Contempo look.



Contempo Alternative Workspace

These are just some examples of products available! For additional product and color options, visit our website or contact customer service.



Contempo Study Desk