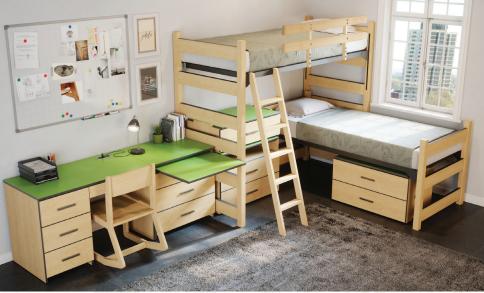

For the prevention of serious bodily injury or death, the use of guard rails, safety rails, and ladders are required in any lofted or bunked configuration or at any time the bottom of the sleeping surface reaches 30" in height.