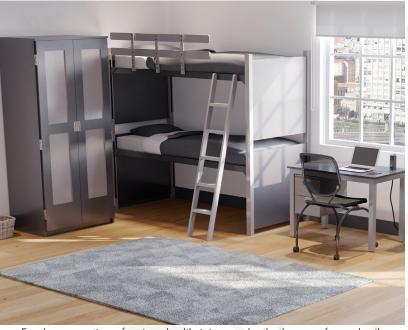

## The Industry's Smartest Bed - A Good Fit for Every Room.

For the prevention of serious bodily injury or death, the use of guard rails, safety rails, and ladders are required in any lofted or bunked configuration or at any time the bottom of the sleeping surface reaches 30" in height.

- 7 Height Position Options to Maximize Storage & Flexibility
- Tool-less Assembly Reduces Time & Maintenance Costs
- Steel Channel Inserts Screwed into Place for the Strongest Bond
- 4" of Solid Post Above & Below Channel Inserts for Added Durability
- Easily Converts from a Standard Bed to Lofted or Bunked
- Available in a Variety of Widths & Lengths to Fit All Needs