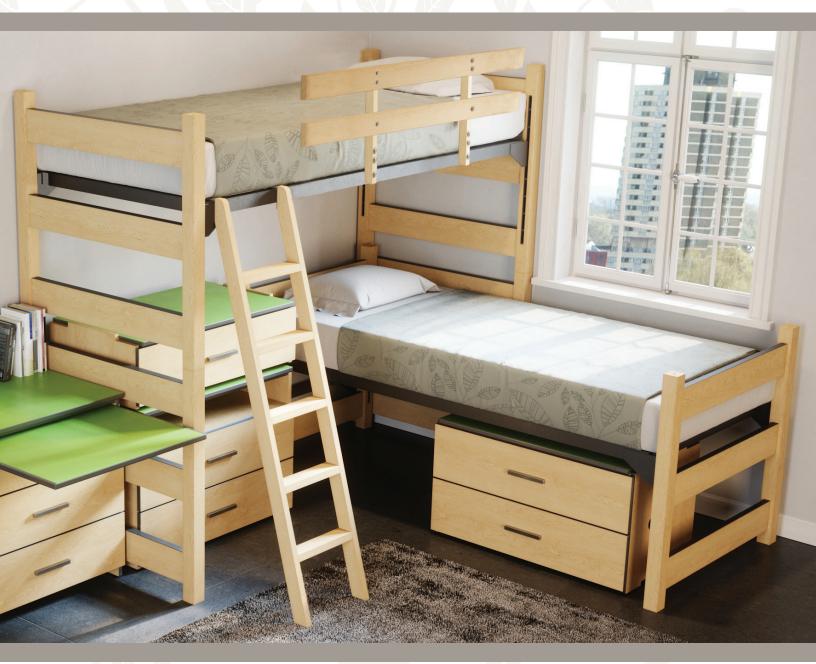

## The Industry's Smartest Bed - A Good Fit for Every Room.

For the prevention of serious bodily injury or death, the use of guard rails, safety rails, and ladders are required in any lofted or bunked configuration or at any time the bottom of the sleeping surface reaches 30" in height.

- 7 Height Position Options to Maximize Storage & Flexibility
- Tool-less Assembly Reduces Time & Maintenance Costs
- Steel Channel Inserts Screwed into Place for the Strongest Bond
- 4" of Solid Post Above & Below Channel Inserts for Added Durability
- Easily Converts from a Standard Bed to Lofted or Bunked
- Available in a Variety of Widths & Lengths to Fit All Needs