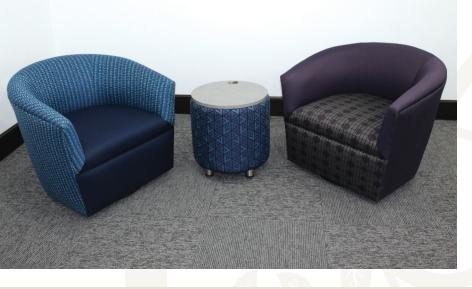

## **Geometric Accents Liven Up Every Room!**

- Fun, Modern Design
- 100s of Fabric Options
- Sleek & Durable High Pressure Laminate Tops
- Stainless Steel Adjustable Metal Feet
- Upgrade with a Power Source

Add Some Life to Your Campus Lounges.

Savoy Geo Collection Tables Combine Function with FUN. Contact Us Today to Add Some Flare to Your Common Spaces!

Geo Round Upholstered Coffee Table

Geo Round Upholstered **End Table** 

Geo Square Upholstered Coffee Table

Geo Square Upholstered **End Table** 

These are just some examples of products available! For additional product and upholstery options, visit our website or contact customer service