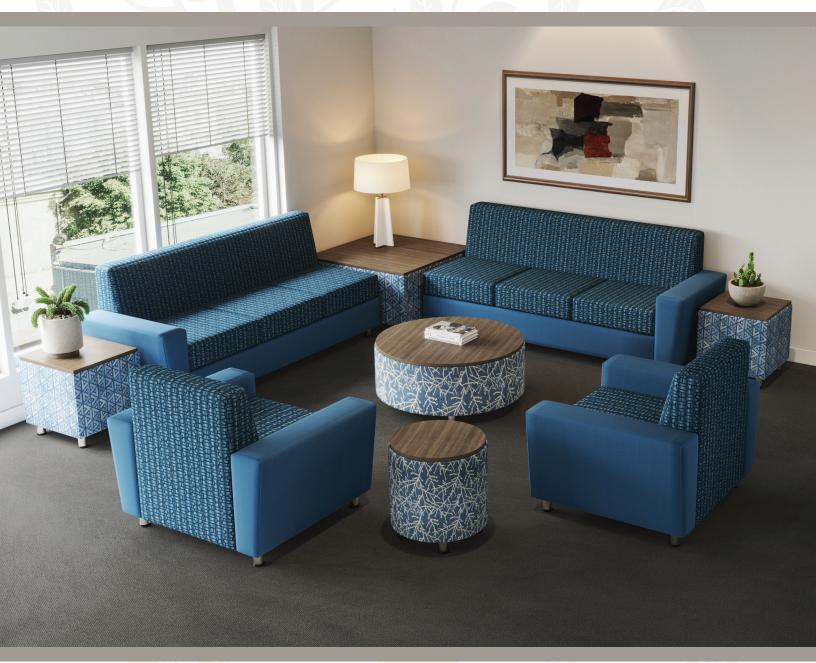

## **Geometric Accents Liven Up Every Room!**

- Fun, Modern Design
- 100s of Fabric Options
- Sleek & Durable High Pressure Laminate Tops
- Stainless Steel Adjustable Metal Feet
- Upgrade with a Power Source

Add Some Life to Your Campus Lounges.

Savoy Geo Collection Tables Combine Function with FUN. Contact Us Today to Add Some Flare to Your Common Spaces!

Geo Round Upholstered Coffee Table

Geo Round Upholstered **End Table** 

Geo Square Upholstered Coffee Table

Geo Square Upholstered **End Table** 

These are just some examples of products available! For additional product and upholstery options, visit our website or contact customer service