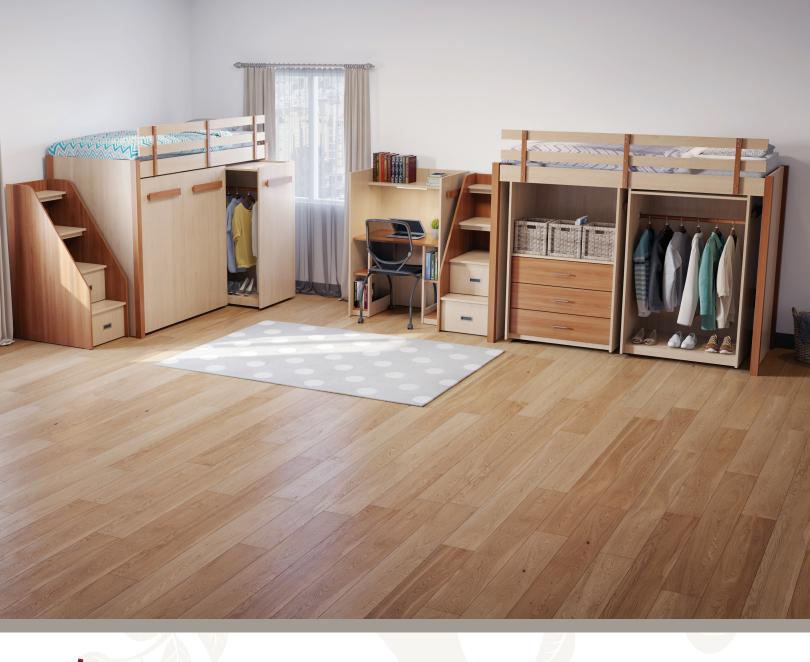

## ALCHEMY

For the prevention of serious bodily injury or death, the use of guard rails, safety rails, and ladders are required in any lofted or bunked configuration or at any time the bottom of the sleeping surface reaches 30" in height.

## **Stylish, Full Room Solution**

- Easily Move Casegoods Around the Room with Casters
- Furniture Stores Nicely under Bed when Not in Use
- Can Be Used to Create Room Dividers
- Provides Students Easy Versatility without Compromising Function
- Customize with One of Savoy's Many Standard Finishes, Premium Laminates, Power Sources, & LED Task Lights