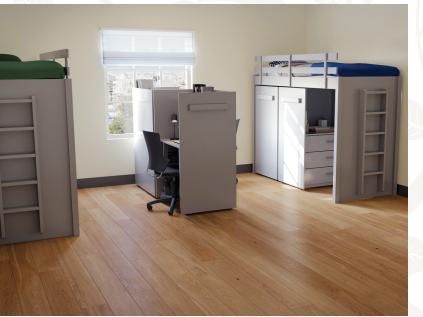

## ALCHEMY

For the prevention of serious bodily injury or death, the use of guard rails, safety rails, and ladders are required in any lofted or bunked configuration or at any time the bottom of the sleeping surface reaches 30" in height.

## **Stylish, Full Room Solution**

- Easily Move Casegoods Around the Room with Casters
- Furniture Stores Nicely under Bed when Not in Use
- Can Be Used to Create Room Dividers
- Provides Students Easy Versatility without Compromising Function
- Customize with One of Savoy's Many Standard Finishes, Premium Laminates, Power Sources, & LED Task Lights