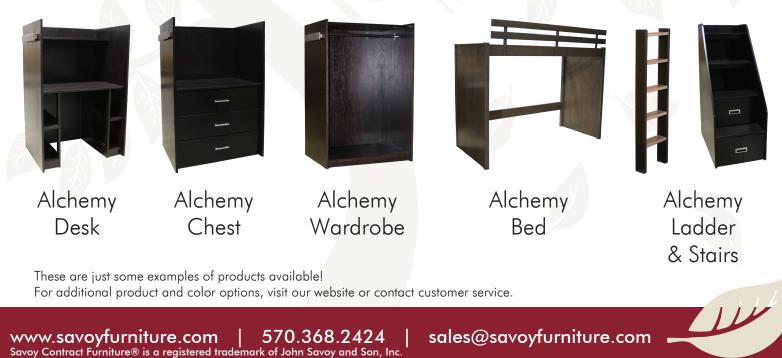

## ALCHEMY

For the prevention of serious bodily injury or death, the use of guard rails, safety rails, and ladders are required in any lofted or bunked configuration or at any time the bottom of the sleeping surface reaches 30" in height.

## **Stylish, Full Room Solution**

- Easily Move Casegoods Around the Room with Casters
- Furniture Stores Nicely under Bed when Not in Use
- Can Be Used to Create Room Dividers
- Provides Students Easy Versatility without Compromising Function
- Customize with One of Savoy's Many Standard Finishes, Premium Laminates, Power Sources, & LED Task Lights

## Interested in Minimizing Your Furniture's Footprint? Contact Us Today to Learn More about the Alchemy Collection!